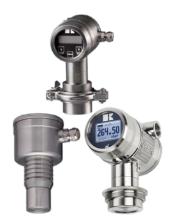

#### **LEVEL TRANSMITTER**

- ✓ Accuracy 0.075% 0.2%
- ✓ All stainless steel housing

#### SUBMERSIBLE LEVEL TRANSMITTER

- ✓ Cable or tube extension
- ✓ Accuracy 0.1 0.2 %
- ✓ Fixed range or adjustable with HART Protocol

#### **LEVEL SWITCHES**

- √ Various process connections
- ✓ Relay or PNP Output
- ✓ Microprocessor based

LEVEL TRANSMITTER

SUBMERSIBLE LEVEL TRANSMITTER

**LEVEL SWITCHES** 