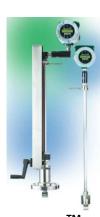

#### **LEVEL TRANSMITTER**

- ✓ Accuracy 0.075% 0.2%
- ✓ All stainless steel housing

#### SUBMERSIBLE LEVEL TRANSMITTER

- ✓ Cable or tube extension
- ✓ Accuracy 0.1 0.2 %
- ✓ Fixed range or adjustable with HART Protocol

#### **LEVEL SWITCHES**

- √ Various process connections
- ✓ Relay or PNP Output
- ✓ Microprocessor based

LEVEL TRANSMITTER

SUBMERSIBLE LEVEL TRANSMITTER

**LEVEL SWITCHES** 