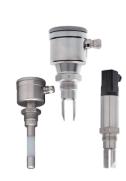

#### **LEVEL TRANSMITTER**

- ✓ Accuracy 0.075% 0.2%
- ✓ All stainless steel housing

#### SUBMERSIBLE LEVEL TRANSMITTER

- ✓ Cable or tube extension
- ✓ Accuracy 0.1 0.2 %
- ✓ Fixed range or adjustable with HART Protocol

#### **LEVEL SWITCHES**

- √ Various process connections
- ✓ Relay or PNP Output
- ✓ Microprocessor based

LEVEL TRANSMITTER

SUBMERSIBLE LEVEL TRANSMITTER

**LEVEL SWITCHES** 