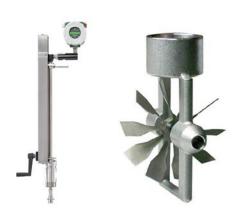

#### **TURBINE FLOWMETER**

Insertion turbine flowmeters measure flows of liquid, gas, and steam by detecting the frequency of rotation of the turbine blades

- ✓ High accuracy with rangeability up to 17:1
- ✓ Temperature -450 to 850°F
- ✓ Pressure up to 1500 psig
- ✓ Insertion style mounting permits installation inany pipe 2" and greater
- ✓ 4-20mA loop–powered Mass Meter design saves on energy costs
- ✓ HART protocol communications Standard
- ✓ Modbus, BACnet communications available
- ✓ FM, FMC, ATEX, IECEx Approved

Turbo Pro-T<sup>™</sup>
Insertion Turbine