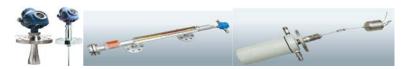

#### d. Level

Radar Level Transmitter, Level gauges, Level Switch

#### **Level Monitor**

Display both level and tank content from a wide range of level sensors