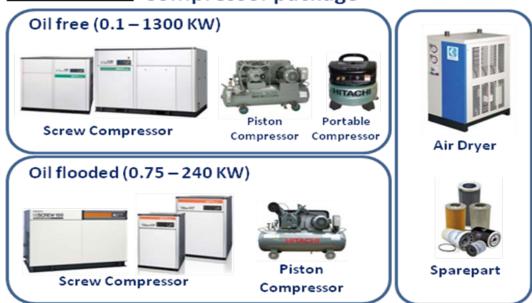

## HITACHI Compressor package

Almig Compressor - Made in Germany with more than 90 years experience (since 1925) for Air Compressors. Products: Oil Free Compressor & Oil Flooded Compressor

Screw Compressor (5,5 KW - 250 KW)

Piston Compressor (1,5 KW - 15 KW)

Turbo Compressor (185 KW - 2240 KW)

Oil Flooded (4 KW - 15 KW)