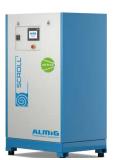

## HITACHI Compressor package

Almig Compressor - Made in Germany with more than 90 years experience (since 1925) for Air Compressors. Products: Oil Free Compressor & Oil Flooded Compressor

Screw Compressor (5,5 KW - 250 KW)

Piston Compressor (1,5 KW - 15 KW)

Turbo Compressor (185 KW - 2240 KW)

Oil Flooded (4 KW - 15 KW)