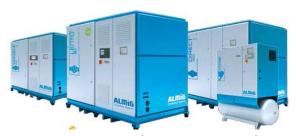

## HITACHI Compressor package

Almig Compressor - Made in Germany with more than 90 years experience (since 1925) for Air Compressors. Products: Oil Free Compressor & Oil Flooded Compressor

Screw Compressor (5,5 KW - 250 KW)

Piston Compressor (1,5 KW - 15 KW)

Turbo Compressor (185 KW - 2240 KW)

Oil Flooded (4 KW - 15 KW)