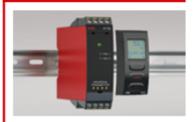

## Since 1974 or over 40 years experience for the process and factory automation products

- ✓ All products manufactured and validated in Denmark, North Europe
- ✓ Certified products include Safety Integrity Level (SIL 2), full assessment
- √ 5-year warranty for all products

#### I.S. interfaces

- Instrinsically safe with one device, multiple mounting options vertically or horizontally - DIN rail, power rail or backplane
- 6 devices for all analog, digital and HART® signals
- High accuracy better than 0.05 / 0.1%
- . High safe isolation 2.6 kVAC