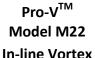

#### **VORTEX FLOWMETER**

Vortex flowmeters measure flows of liquid, gas and steam by detecting the frequency at which vortices are alternatively shed from a bluff body.

- ✓ Mass flow equations real gas, ideal gas, AGA 8,API 2540
- ✓ High accuracy with rangeability up to 100:1
- ✓ Temperature up to 750°F
- ✓ Pressure up to 1500 psig
- ✓ Inline configuration for pipes from 1/2"- 12" DN15 to DN 300
- √ 4-20mA loop–powered Mass Meter design saves
- ✓ HART protocol communications Standard
- ✓ Modbus, BACnet communications available
- ✓ FM, FMC, ATEX, IECEx Approved

Pro-V<sup>TM</sup>
Model M23
Insertion Vortex