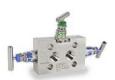

LL STAINLESS"

All Klay Instruments product use Stainless Steel Material which is corrosion resistant and longest durability. Klay instruments made in Holland.

#### **PRESSURE**

#### PRESSURE TRANSMITTER

- SERIES 8000
  - ✓ Accuracy 0.2%
  - ✓ Zero and span adjustable internally
- SERIES 2000
  - ✓ Accuracy 0.1%
  - ✓ Adjustable with 3 push buttons
- SERIES 4000
  - ✓ Accuracy 0.075%
  - ✓ Adjustable with programming button



Series 8000



Series 2000



Series 4000

#### **DIFFERENTIAL PRESSURE TRANSMITTER**

#### **DP-4000 Differential Pressure Transmitter**

- ✓ All stainless steel housing
- ✓ Adjustable with unique programming button
- ✓ Graphic display with backlight
- ✓ Local indicator (option)
- ✓ Intrinsically safe ATEX and IECEx: Ex ia IIC T6 Ga



DP-4000

#### Accessories





3-way manifold 5-way manifold

#### **LEVEL**

#### **LEVEL TRANSMITTER**

- ✓ Accuracy 0.075% 0.2%
- ✓ All stainless steel housing

#### SUBMERSIBLE LEVEL TRANSMITTER

- ✓ Cable or tube extension
- ✓ Accuracy 0.1 0.2 %
- ✓ Fixed range or adjustable with HART Protocol

#### **LEVEL SWITCHES**

- √ Various process connections
- ✓ Relay or PNP Output
- ✓ Microprocessor based



LEVEL TRANSMITTER



SUBMERSIBLE LEVEL TRANSMITTER



**LEVEL SWITCHES** 

## **KLAY-INSTRUMENTS**

## FLOW

#### **DIFFERENTIAL PRESSURE TRANSMITTER**

#### **DP-4000 Differential Flow Transmitter**

- ✓ Accuracy 0,075 % option 0,065 %
- ✓ Adjustable with unique programming button
- ✓ Graphic display with backlight
- ✓ Stainless steel housing



**DP-4000** 

#### **TEMPERATURE**

#### **TEMPERATURE SENSORS**

##