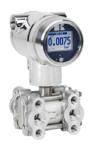

#### PRESSURE TRANSMITTER

- SERIES 8000
  - ✓ Accuracy 0.2%
  - ✓ Zero and span adjustable internally
- SERIES 2000
  - ✓ Accuracy 0.1%
  - ✓ Adjustable with 3 push buttons
- SERIES 4000
  - ✓ Accuracy 0.075%
  - ✓ Adjustable with programming button

Series 8000

Series 2000

Series 4000