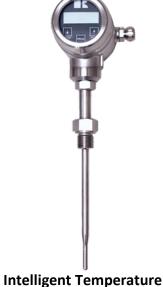

#### INTELLIGENT TEMPERATURE TRANSMITTER

#### Series TT-2000

- ✓ Accuracy 0.1 %
- ✓ Easy adjustable with 3 push buttons
- ✓ All stainless steel

Transmitter – TT2000

Established in 1995, VorTek Instruments is a manufacturer of precision multivariable flowmeters for the measurement of liquid, gas, steam and energy. All VorTekflowmeters are manufactured at the company's headquarters in Longmont, Colorado, USA.