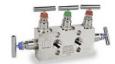

#### **DIFFERENTIAL PRESSURE TRANSMITTER**

#### **DP-4000 Differential Pressure Transmitter**

- ✓ All stainless steel housing
- ✓ Adjustable with unique programming button
- ✓ Graphic display with backlight
- ✓ Local indicator (option)
- ✓ Intrinsically safe ATEX and IECEx: Ex ia IIC T6 Ga

DP-4000