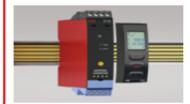

## Since 1974 or over 40 years experience for the process and factory automation products

- ✓ All products manufactured and validated in Denmark, North Europe
- ✓ Certified products include Safety Integrity Level (SIL 2), full assessment
- √ 5-year warranty for all products

#### I.S. interfaces

- Instrinsically safe with one device, multiple mounting options vertically or horizontally - DIN rail, power rail or backplane
- 6 devices for all analog, digital and HART® signals
- High accuracy better than 0.05 / 0.1%
- . High safe isolation 2.6 kVAC