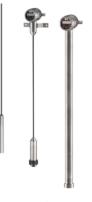

#### SUBMERSIBLE LEVEL TRANSMITTER

- ✓ Cable or tube extension
- ✓ Accuracy 0.1 0.2 %
- ✓ Fixed range or adjustable with HART Protocol

#### **LEVEL SWITCHES**

- √ Various process connections
- ✓ Relay or PNP Output
- ✓ Microprocessor based

LEVEL TRANSMITTER

SUBMERSIBLE LEVEL TRANSMITTER

**LEVEL SWITCHES** 