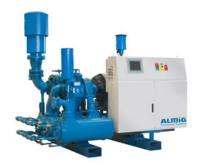

## HITACHI Compressor package

Almig Compressor - Made in Germany with more than 90 years experience (since 1925) for Air Compressors. Products: Oil Free Compressor & Oil Flooded Compressor

Screw Compressor (5,5 KW - 250 KW)

Piston Compressor (1,5 KW - 15 KW)

Turbo Compressor (185 KW - 2240 KW)

Oil Flooded (4 KW - 15 KW)