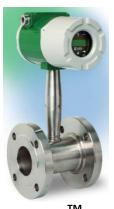

#### **VORTEX FLOWMETER**

Vortex flowmeters measure flows of liquid, gas and steam by detecting the frequency at which vortices are alternatively shed from a bluff body.

- ✓ Mass flow equations real gas, ideal gas, AGA 8,API 2540
- ✓ High accuracy with rangeability up to 100:1
- ✓ Temperature up to 750°F
- ✓ Pressure up to 1500 psig
- ✓ Inline configuration for pipes from 1/2"- 12" DN15 to DN 300
- √ 4-20mA loop–powered Mass Meter design saves
- ✓ HART protocol communications Standard
- ✓ Modbus, BACnet communications available
- ✓ FM, FMC, ATEX, IECEx Approved