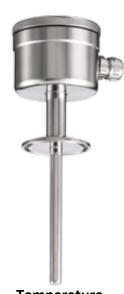

#### **TEMPERATURE SENSORS**

#### Series PT100

- ✓ Robust and compact
- ✓ All stainless steel
- ✓ Hygienic connections
- ✓ Pt100 3- or 4-wire
- ✓ Vibration resistant