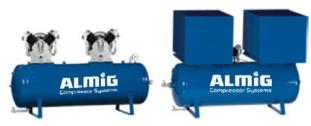

## HITACHI Compressor package

Almig Compressor - Made in Germany with more than 90 years experience (since 1925) for Air Compressors. Products: Oil Free Compressor & Oil Flooded Compressor

Screw Compressor (5,5 KW - 250 KW)

Piston Compressor (1,5 KW - 15 KW)

Turbo Compressor (185 KW - 2240 KW)

Oil Flooded (4 KW - 15 KW)