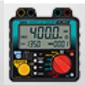

#### PRESSURE TRANSMITTER

- SERIES 8000
  - ✓ Accuracy 0.2%
  - ✓ Zero and span adjustable internally
- SERIES 2000
  - ✓ Accuracy 0.1%
  - ✓ Adjustable with 3 push buttons
- SERIES 4000
  - ✓ Accuracy 0.075%
  - ✓ Adjustable with programming button

Series 8000

Series 2000

Series 4000

#### **DP-4000 Differential Pressure Transmitter**

- ✓ All stainless steel housing
- ✓ Adjustable with unique programming button
- ✓ Graphic display with backlight
- ✓ Local indicator (option)
- ✓ Intrinsically safe ATEX and IECEx: Ex ia IIC T6 Ga

DP-4000